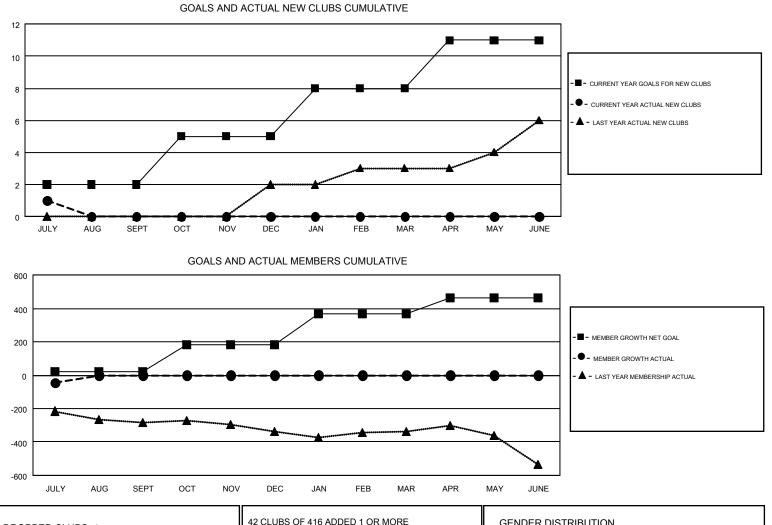

## GMT: GORDON ZIEGLER, HOWARD HUDSON

| Clubs                 |               |           |               | Members               |                           |                         |                                                    |  |
|-----------------------|---------------|-----------|---------------|-----------------------|---------------------------|-------------------------|----------------------------------------------------|--|
| RESULTS FOR 2018-2019 |               |           |               | RESULTS FOR 2018-2019 |                           |                         |                                                    |  |
| QUARTER               | NEW CLUB GOAL | NEW CLUBS | DROPPED CLUBS | QUARTER               | MEMBER GROWTH NET<br>GOAL | MEMBER GROWTH<br>ACTUAL | DROPPED<br>MEMBERS ACTUAL<br>(including transfers) |  |
| JULY/AUG/SEPT         | 2             | 1         | 1             | JULY/AUG/SEPT         | 23                        | 149                     | 149                                                |  |
| OCT/NOV/DEC           | 3             | 0         | 0             | OCT/NOV/DEC           | 158                       | 0                       | 0                                                  |  |
| JAN/FEB/MAR           | 3             | 0         | 0             | JAN/FEB/MAR           | 185                       | 0                       | 0                                                  |  |
| APR/MAY/JUNE          | 3             | 0         | 0             | APR/MAY/JUNE          | 98                        | 0                       | 0                                                  |  |